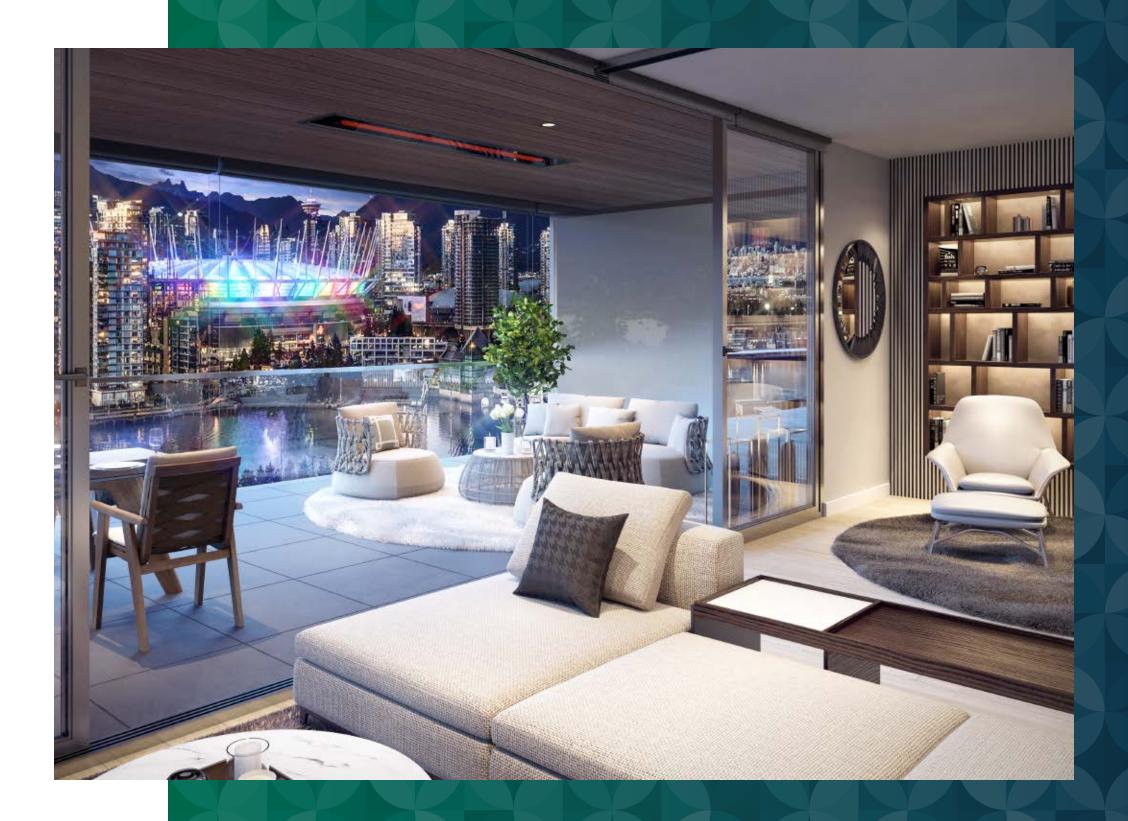

# ENLARGE THE SPACE AND ENRICH THE EXPERIENCE

## INCREDIBLE FEATURES FOR ENDLESS POSSIBILITIES

A seamless extension between the outdoor and indoor disappears at your will, creating an incredible open living space that lets you live larger. The Outdoor Living Room, for 2 bedroom and den units, boasts a series of luxurious finishes including porcelain tile flooring, outdoor solar shades, wood-look soffit panel system with radiant ceiling heaters and pot-lights, gas outlet for barbecue and more! Lose the walls and live your life without boundaries.

# MAJESTIC AND UNINTERRUPTED

#### VIEWS OF THE CITY, MOUNTAINS & WATER

An endless sky floods your living space with natural light through expansive floor to ceiling glass. Amazing sunrises, sunsets, and the beautiful Vancouver skyline are there for you to enjoy every day.

Each one-bedroom suite offers Juliet balconies and balconettes that provide rejuvenating fresh air and breathtaking views of the city.