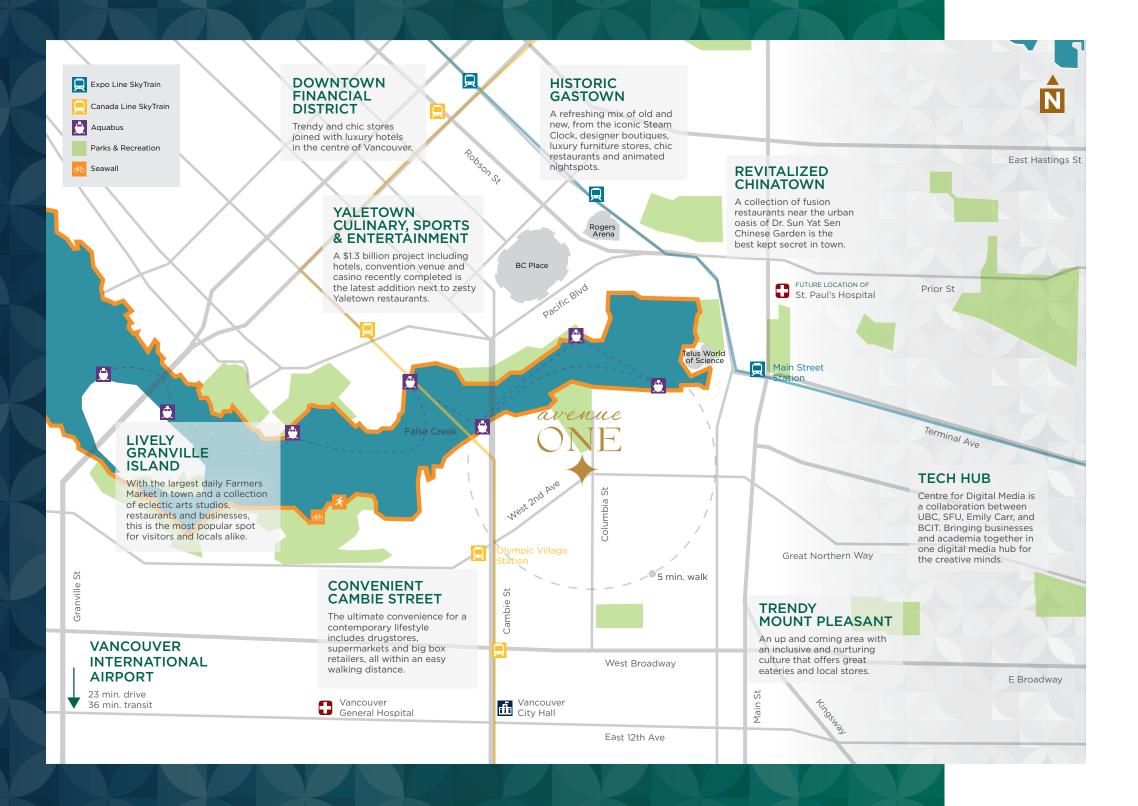

# THE HEART OF CONVENIENCE

## ACCESS THE CITY'S MOST VIBRANT COMMUNITIES

Located in close proximity to all of Vancouver's most popular neighbourhoods, enjoy delicious fusion cuisine in Chinatown, shop for haute couture in Downtown, or pick up the freshest ingredients at the year round Farmer's Market in Granville Island. Your options are endless.

## TASTE THE ARTISTRY & DINE AT THE BEST

From the elegant and romantic restaurants of Yaletown to the eclectic cafés of Mount Pleasant. Grab a quick bite with friends at Tap & Barrel or enjoy happy hour appetizers from Craft Beer Market after work, Avenue One is adjacent to an assortment of unique eateries that make Vancouver one of the world's best food cities.

## DAILY ESSENTIALS & UPSCALE BOUTIQUES

Experience urban living at its absolute best.

At Avenue One, countless stores and services are just a few steps away in one of the most greenest communities in the world. The Southeast False Creek neighbourhood offers easy access to numerous supermarkets, pharmacies, banks, liquor stores, and shops.

## BE CLOSE TO VANCOUVER'S MOST EXCITING VENUES

Dance the night away at the city's most popular dance floors. Attend a magnificent musical performance at the BMO Theatre Centre. Take in an unforgettable live event at one of the province's two biggest arenas. Grab a late night snack at one of the upscale restaurants in Parq Vancouver Urban Resort located near False Creek Central. The Choice is yours.

# GAIN ACCESS TO CITY'S TOP HOTSPOTS IN A HEARTBEAT

Convenient transit options are just a short distance away in the form of two SkyTrain lines and the Aquabus. Pedestrian-oriented paths traverse the area and connect with the Seawall for adventurous journeys around beautiful False Creek.

By transit, by foot, by bike, or by car, all the urban conveniences and excitement await.