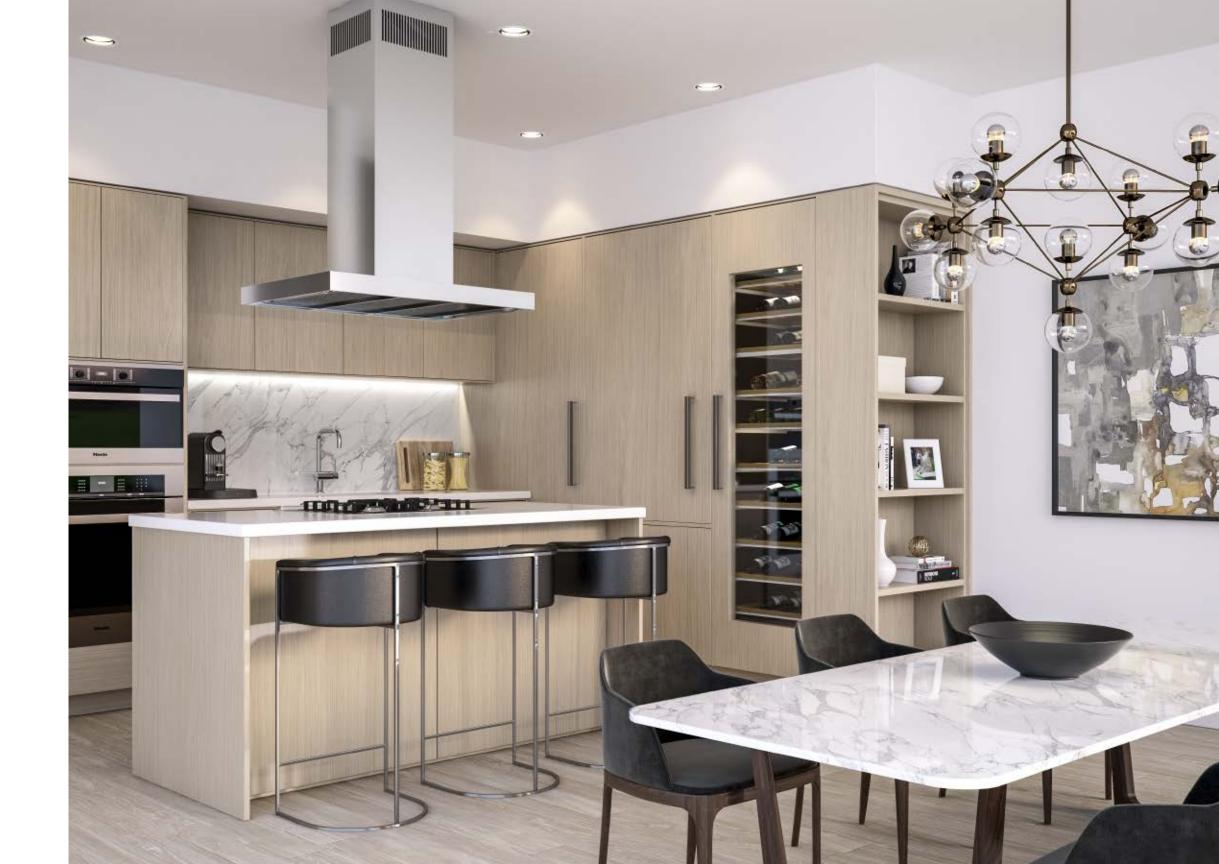

## LUXURIOUSLY Planned Kitchens

#### **ELEGANT & FUNCTIONAL**

Sleek kitchens boast engineered quartz countertops, marble slab backsplash, a polished chrome Grohe faucet, stainless steel appliances, and custom wood-grain laminate cabinetry with built-in lighting.

Your well-appointed kitchen makes it easy to prepare a snack on the run or cook a gourmet meal for your guests.

#### KITCHE

- Custom wood-grain laminate kitchen cabinetry with open under-cabinet lighting
- Cabinets feature soft close hardware by Blum\* hinges and tracks for superb quality and durability, a magic corner (where applicable) and a sliding basket under the kitchen sink
- Drawer organizer for cutlery
- Engineered quartz stone countertop
- Marble slab backsplash
- Recessed or surface mount lighting provided (depending on kitchen configuration)
- Large single bowl stainless steel under-mount sink
- Polished chrome Grohe faucet with lever handle and pull down sprayer
- Integrated stainless steel Miele appliance package including:
  - + Bottom-mount counter-depth fridge with integrated panel; select 2 bedroom & den units receive 36" fridge
  - + Full height wine storage system (for select 2 bedroom & den units only)
  - + Chimney fan or island chimney fan (for select 2 bedroom & den units only)
  - + Dishwasher with integrated panel
  - + Gas cook-top + Wall oven
  - + Panasonic Microwave installed with trim kit or Miele speed oven (for select 2 & den units only)
- 1 BR suites receive 24" appliance package
- 2 BR and up suites receive 30" appliance package
- some exceptions may apply