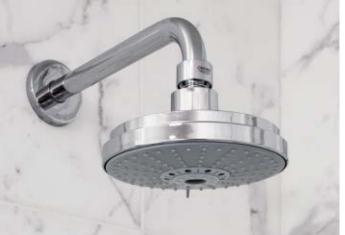

## INDULGE IN Refined bliss

# SOPHISTICATED DETAILS PAMPER YOUR SENSES

Your senses will be spoiled in the spa-inspired bathrooms featuring marble tiles, polished chrome Grohe faucets, and customized medicine cabinets. Highlight your day by blissfully soaking in an expansive tub.

#### MAIN BATHROOM & ENSUITE (TUB OR TUB/SHOWER COMBO)

- Custom medicine cabinet with mirror, shelves and built-in lighting
- Wood-grain laminate vanity cabinet with soft close hardware featuring Blum® hinges and tracks for superb quality and durability
- Drawer with built-in organizing slots (where applicable)
- Engineered quartz stone countertop
- Kohler® under-mount sink with polished chrome Grohe faucet
- Dual flush toilet with soft close seat
- Recessed pot lighting
- Marble tile flooring and tub/shower surround
- Tub with marble tile apron front
- Polished chrome Grohe faucet, tub spout and shower head
- Shower curtain rod