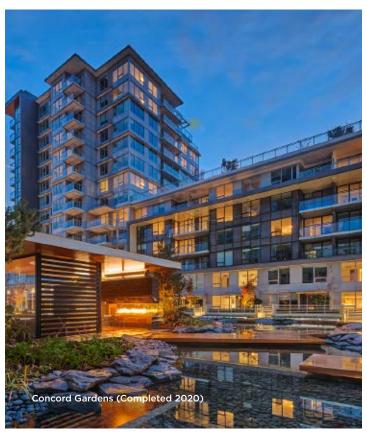

# REFINED NATURAL CHARACTER EXTENDING FROM PARK TO SEA

The acclaimed landscape architectural firm, PWL
Partnership, designed a unique green space at
Richmond's world class community, Concord Gardens.
The private garden and community park was meticulously
designed with meandering walkways, tranquil water
features and lush greenery.

Concord is honored to work with PWL Partnership once again for the Avenue One landscape design. Margot Long, the landscape architect who also designed Hinge Park, carefully crafted the lush urban gardens of Avenue One combining soothing water features to create a seamless flow out towards Hinge Park and the shoreline.