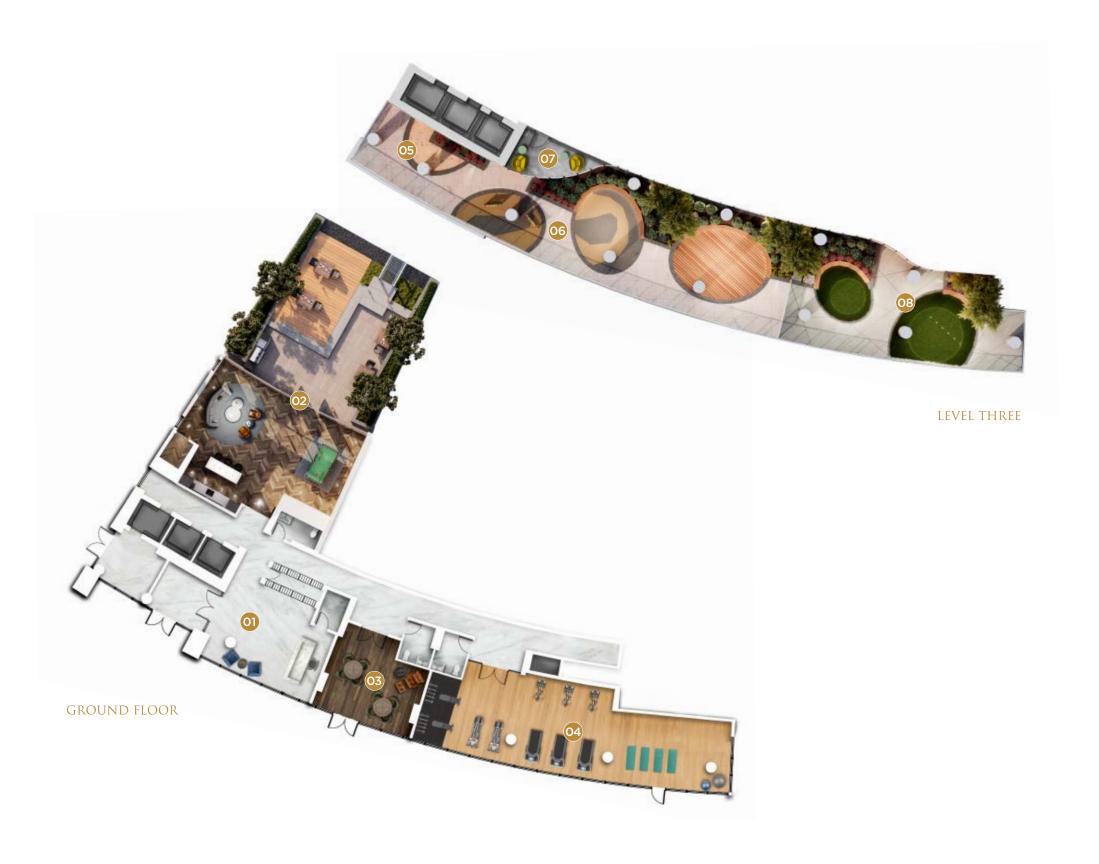

- 01 | Grand Lobby
- 02 | Indoor & Outdoor Party Lounge with Barbecue Area
- 03 | Games / Card Room
- 04 | Fitness Centre
- 05 | Sand Play Area
- 06 | Child's Play Area
- 07 | Indoor Seating Lounge
- 08 | Dog Park