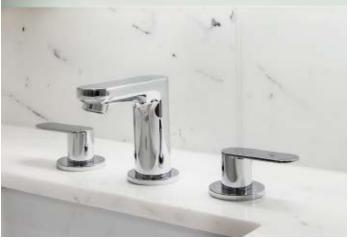

## INDULGE IN Refined bliss

# SOPHISTICATED DETAILS PAMPER YOUR SENSES

Your senses will be spoiled in the spa-inspired bathrooms featuring marble tiles, polished chrome Grohe faucets, and customized medicine cabinets. Highlight your day by blissfully soaking in an expansive tub.

#### MAIN BATHROOM & ENSUITE (TUB OR TUB/SHOWER COMBO)

- Custom medicine cabinet with mirror, shelves and built-in lighting
- Wood-grain laminate vanity cabinet with soft close hardware featuring Blum® hinges and tracks for superb quality and durability
- Drawer with built-in organizing slots (where applicable)
- Engineered quartz stone countertop
- Kohler® under-mount sink with polished chrome Grohe faucet
- Dual flush toilet with soft close seat
- Recessed pot lighting
- Marble tile flooring and tub/shower surround
- Tub with marble tile apron front
- Polished chrome Grohe faucet, tub spout and shower head
- Shower curtain rod