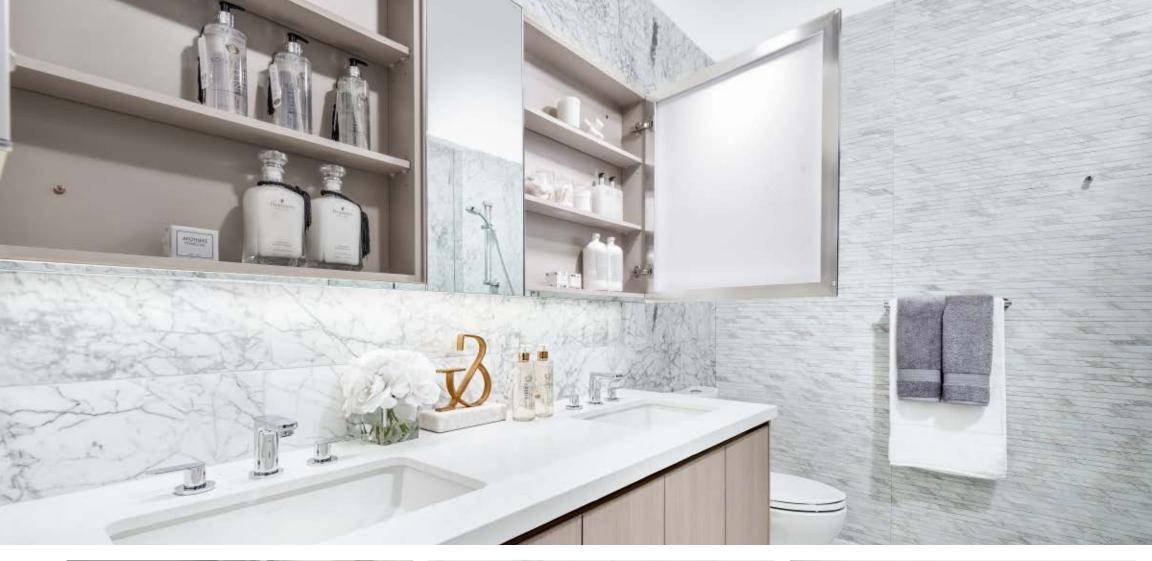

## INDULGE IN Refined bliss

# SOPHISTICATED DETAILS PAMPER YOUR SENSES

Your senses will be spoiled in the spa-inspired bathrooms featuring marble tiles, polished chrome Grohe faucets, and customized medicine cabinets. Highlight your day by blissfully soaking in an expansive tub.

#### MAIN BATHROOM & ENSUITE (TUB OR TUB/SHOWER COMBO)

- Custom medicine cabinet with mirror, shelves and built-in lighting
- Wood-grain laminate vanity cabinet with soft close hardware featuring Blum® hinges and tracks for superb quality and durability
- Drawer with built-in organizing slots (where applicable)
- Engineered quartz stone countertop
- Kohler® under-mount sink with polished chrome Grohe faucet
- Dual flush toilet with soft close seat
- Recessed pot lighting
- Marble tile flooring and tub/shower surround
- Tub with marble tile apron front
- Polished chrome Grohe faucet, tub spout and shower head
- Shower curtain rod