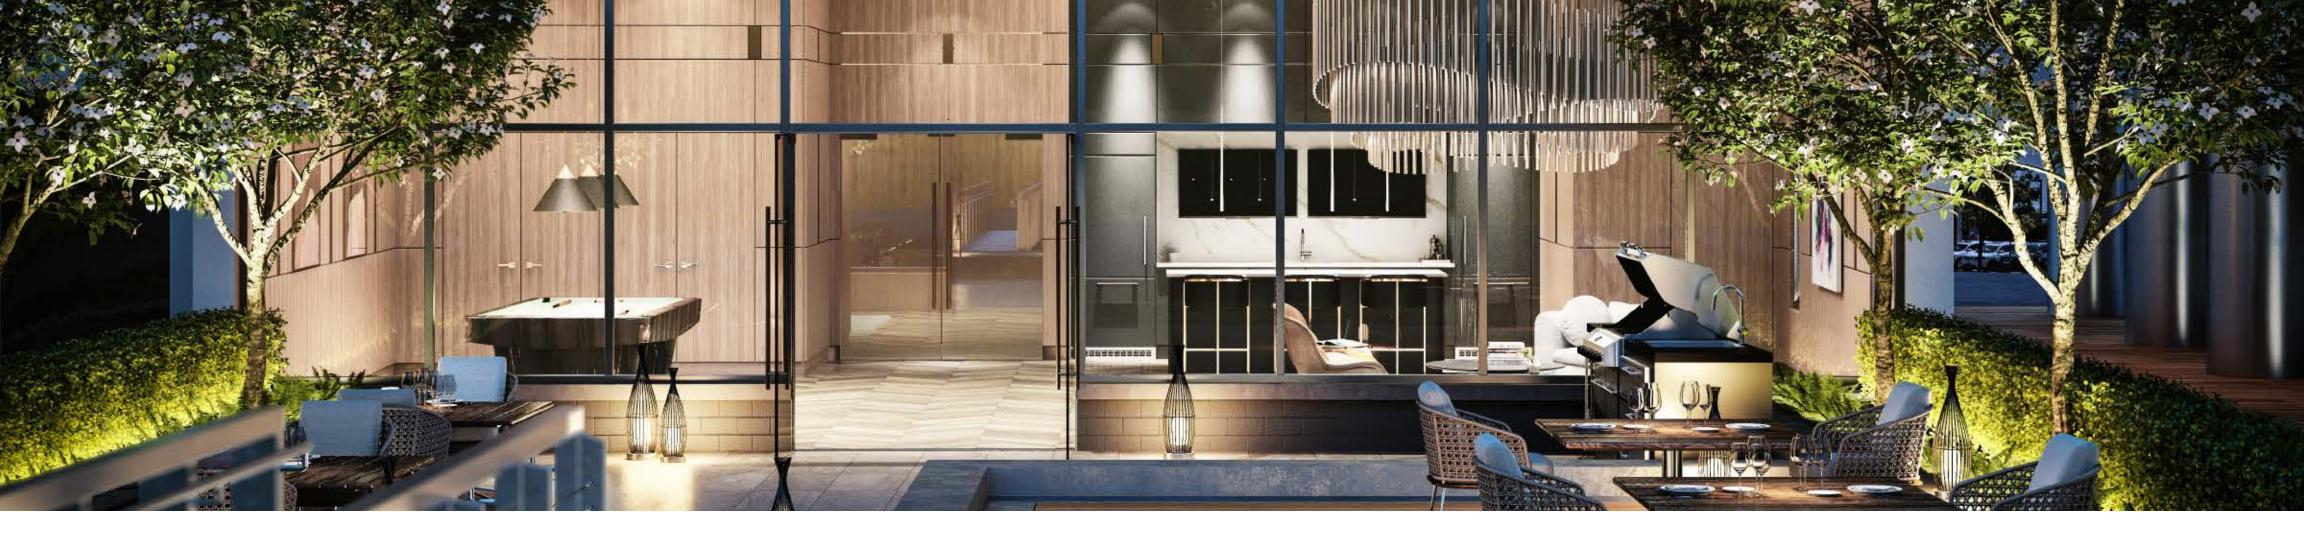

## PREMIUM FEATURES TO ELEVATE YOUR LIFESTYLE

Whether you're celebrating with family in the Indoor/Outdoor Party Lounge or bathing your furry friend in the Pet Grooming Room, Avenue One offers quality living with style.

- 01 | Grand Lobby
- 02 | Indoor & Outdoor Party Lounge with Barbecue Area
- 03 | Games / Card Room
- 04 | Fitness Centre
- 05 | Sand Play Area
- 06 | Child's Play Area
- 07 | Indoor Seating Lounge
- 08 | Dog Park

## ENTERTAIN IN THE PERFECT PARTY VENUE

The versatility of Avenue One's Indoor/Outdoor Party Room will allow you to have a memorable experience with your friends and family, regardless of weather. Seamlessly flow between the indoor and outdoor space, complete with an outdoor BBQ, a billiard table and an indoor bar and lounge area for an unmatched celebration in an amazing setting.