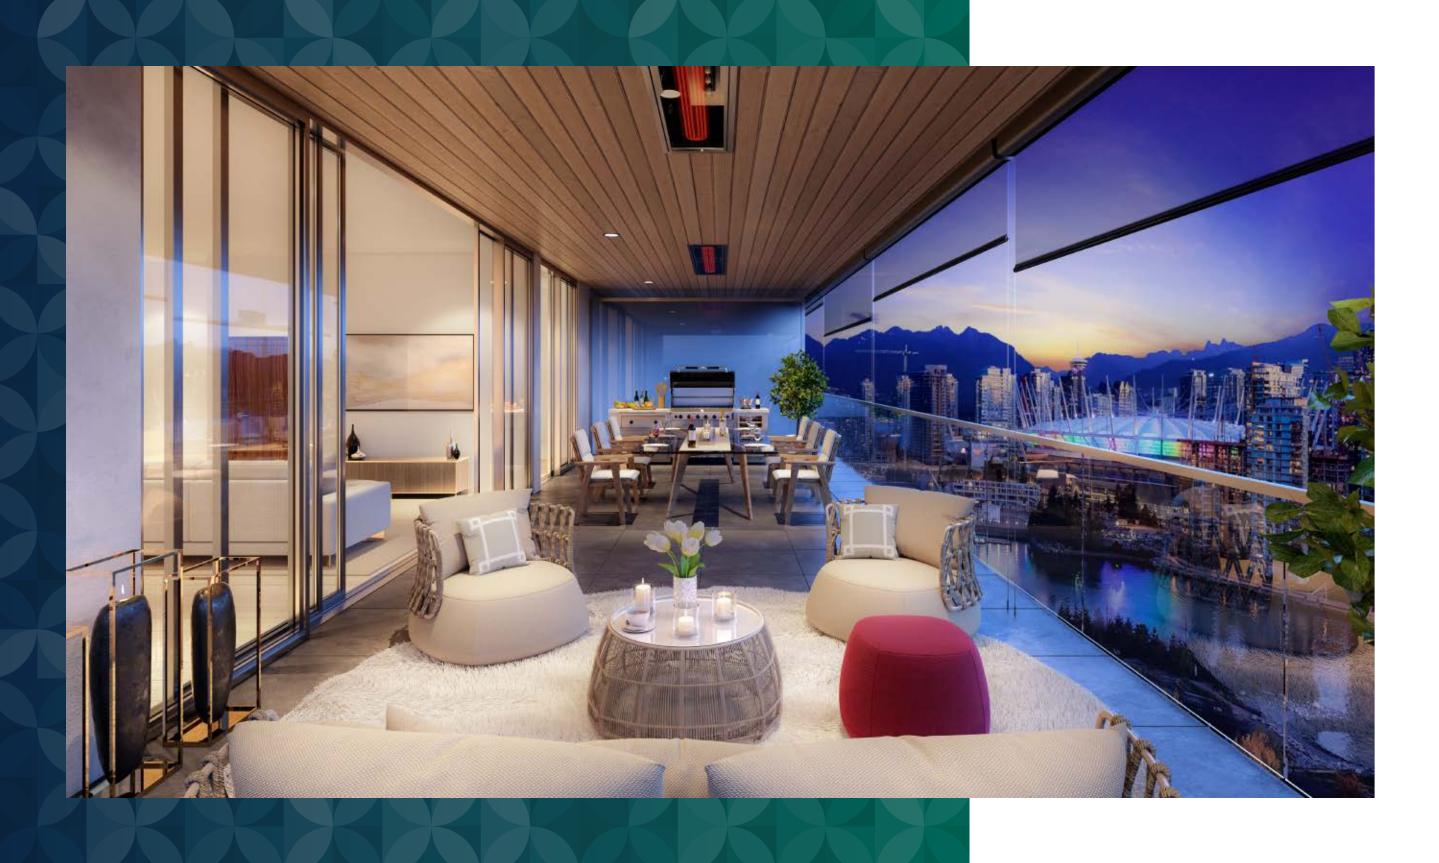

# ENLARGE THE SPACE AND ENRICH THE EXPERIENCE

## INCREDIBLE FEATURES FOR ENDLESS POSSIBILITIES

A seamless extension between the outdoor and indoor disappears at your will, creating an incredible open living space that lets you live larger. The Outdoor Living Room, for 2 bedroom and den units, boasts a series of luxurious finishes including porcelain tile flooring, outdoor solar shades, wood-look soffit panel system with radiant ceiling heaters and pot-lights, gas outlet for barbecue and more! Lose the walls and live your life without boundaries.