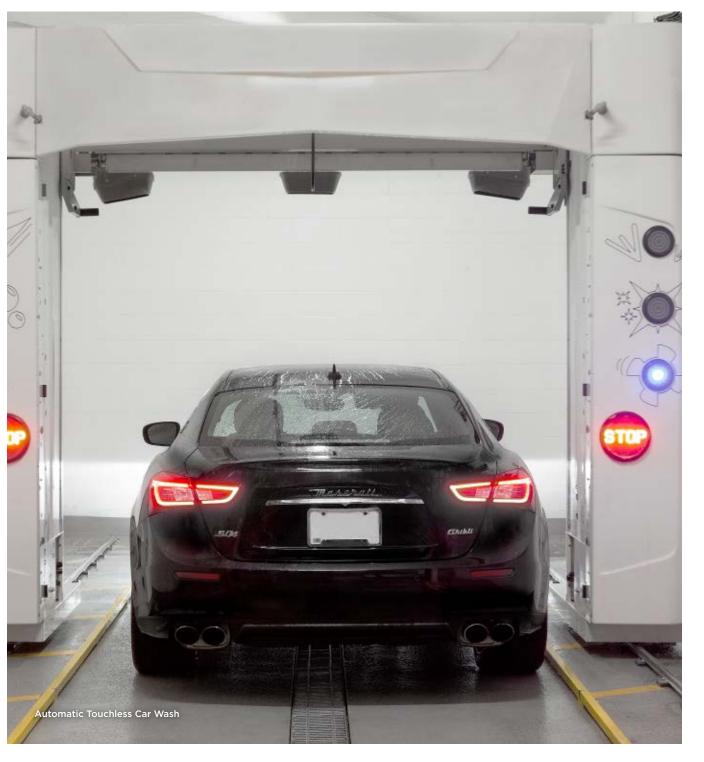

## TOUCHLESS CAR WASH, PET GROOMING AREA & EV PARKING

Avenue One is ready to support your Earth conscious choices with EV Parking in every stall. Incredibly pet-friendly, pamper your four-legged friend in a private pet grooming area. Keep your ride looking brand-new with a touchless car wash station, and stay connected through free WIFI access in the lobby and amenity levels.