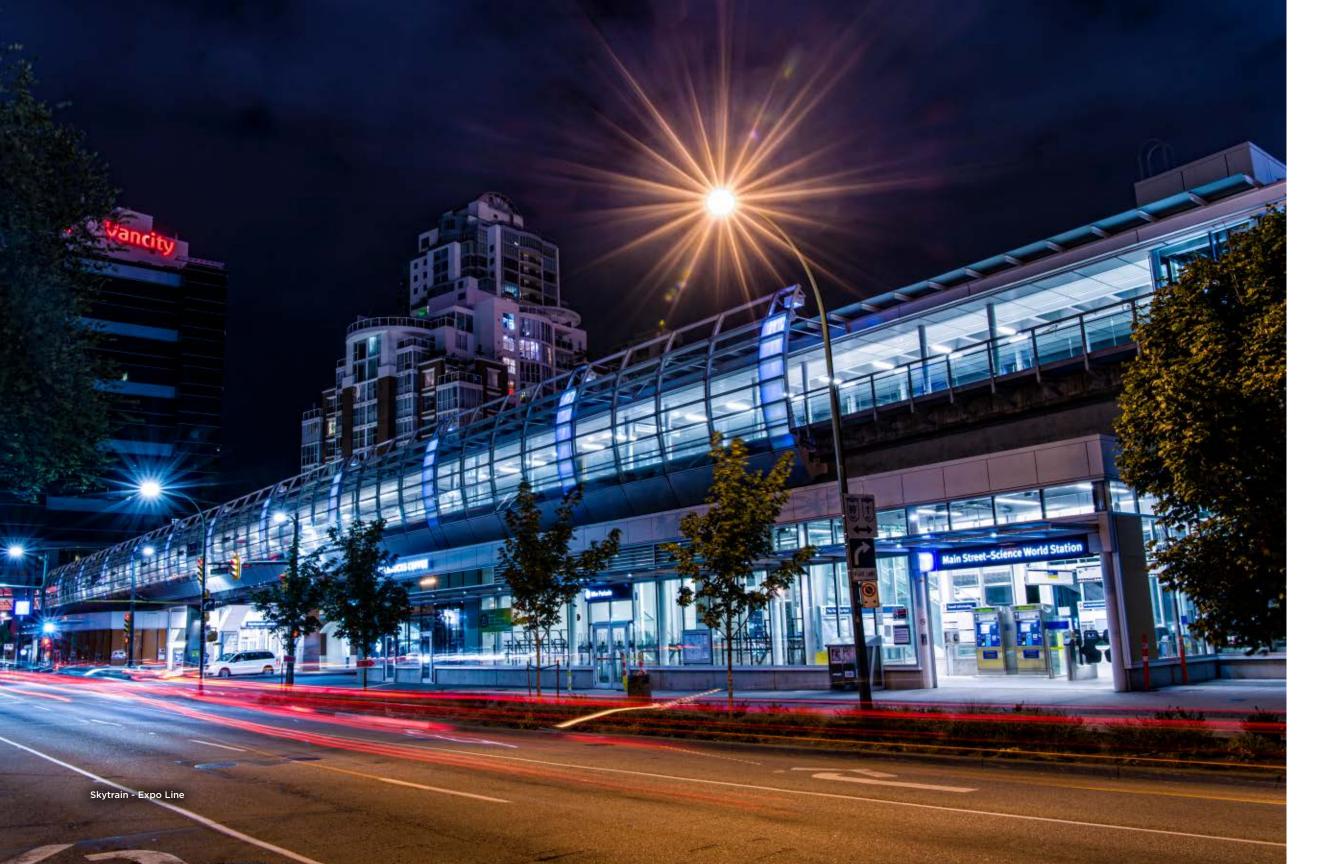

### MOBILITY BEYOND COMPARE

# GAIN ACCESS TO CITY'S TOP HOTSPOTS IN A HEARTBEAT

Convenient transit options are just a short distance away in the form of two SkyTrain lines and the Aquabus. Pedestrian-oriented paths traverse the area and connect with the Seawall for adventurous journeys around beautiful False Creek.

By transit, by foot, by bike, or by car, all the urban conveniences and excitement await.