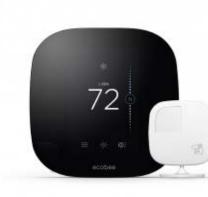

## INTERIORS THAT STAND THE TEST OF TIME

Timeless classic designs with carefully planned genuine functionality will have you appreciating your every day in all the fine details.

Experience expandable living with a flex wall that opens up for a larger living space. Live in comfort with a central cooling and heating system coupled with a smart thermostat that learns your habits and ensures the right amount of energy consumption.

#### INTERIOR & EXTERIOR FEATURES

- Choice of 3 colour schemes: Sunrise Chiffon, Evening Silk and Moonlight Cashmere
- Laminate flooring throughout the main living area, bedrooms, closets, and flex space
- Marble tile flooring in the laundry closet
- Staircases in townhomes and 2-level penthouses feature white oak handrails stained to match the flooring for the selected colour scheme
- Interior suite and closet doors are trimmed with wood-grain laminate finish
- Wood-grain laminate finish closet organizer
- Dark roller shade window coverings to enhance privacy
- Stackable or side by side Miele front load washer and dryer
- Heating and cooling in every principal room
- Intelligent thermostat to optimize energy efficiency