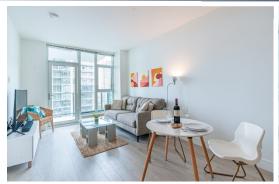

Listing Broker(s): Multiple Realty Ltd.

**Multiple Realty Ltd.** 

KINGS CROSSING. 596 sqft. – 1-bedroom Southwest facing unit with high end finishing throughout 9' ceiling, AIR CONDITIONING flat panel, wide plank wood laminate flooring, quartz countertop and backsplash in main bath. The SIGNATURE CresseyKitchen with ample storage space and seamless design: 48' Blomberg French door fridge, dishwasher, 30" 5-burner gas rang and Fulgor wall oven, under cabinet lighting, built-in cutlery drawers and much more. Specious 120 sq.ft. outdoor balcony with great mountain and city view. Resort style amenities, concierge, fitness centre, roof garden, sports courts, media room and lounge. Walk distance to Highgate Shopping Centre, Edmonds Skytrain, Tommy, Douglas Library, Edmonds Community Centre and pool.