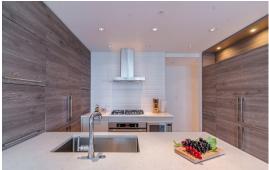

## INTERIOR & NEIGHBOURHOOD

(MLS® R2477569) PROPERTY ASKING PRICE

Listing Broker(s): Multiple Realty Ltd.

**Multiple Realty Ltd.** 

KINGS CROSSING. 596 sqft. – 1-bedroom Southwest facing unit with high end finishing throughout 9' ceiling, AIR CONDITIONING flat panel, wide plank wood laminate flooring, quartz countertop and backsplash in main bath. The SIGNATURE CresseyKitchen with ample storage space and seamless design: 48' Blomberg French door fridge, dishwasher, 30" 5-burner gas rang and Fulgor wall oven, under cabinet lighting, built-in cutlery drawers and much more. Specious 120 sq.ft. outdoor balcony with great mountain and city view. Resort style amenities, concierge, fitness centre, roof garden, sports courts, media room and lounge. Walk distance to Highgate Shopping Centre, Edmonds Skytrain, Tommy, Douglas Library, Edmonds Community Centre and pool.