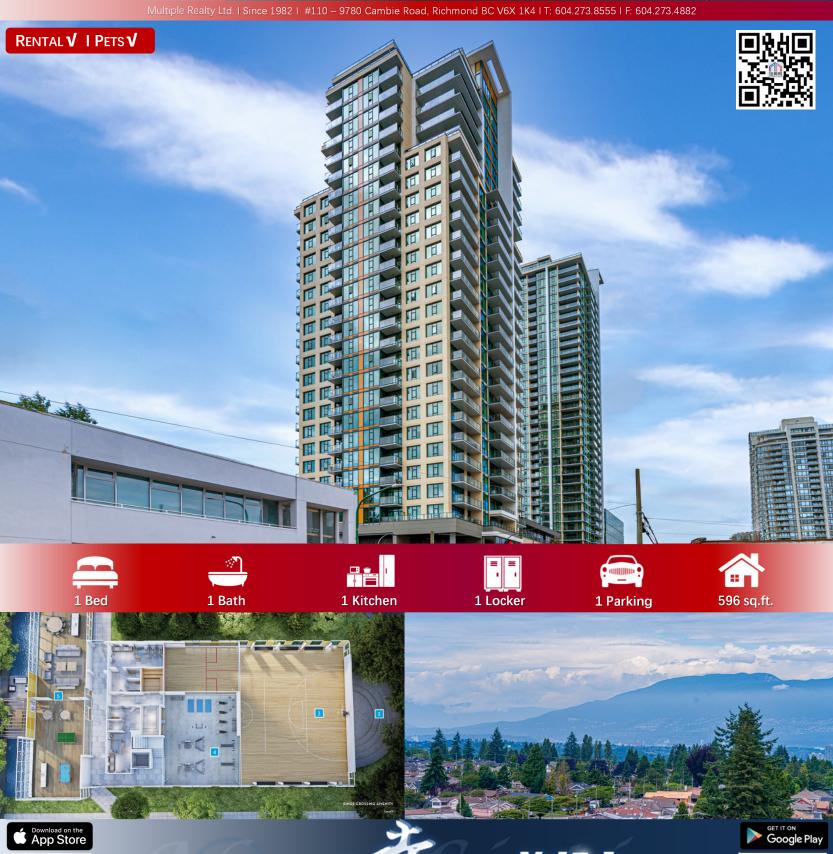

金牌地产团队加房购

#1411 - 7303 Noble Lane, Burnaby (Edmonds) V3N 0H2

让家成为

(MLS® R2477569) PROPERTY ASKING PRICE

#1411 - 7303 Noble Lane, Burnaby (Edmonds) V3N 0H2

Multiple Realty Ltd. | Since 1982 | #110 – 9780 Cambie Road, Richmond BC V6X 1K4 | T: 604.273.8555 | F: 604.273.4882

#1411 - 7303 Noble Lane Burnaby

GROSS INTERNAL AREA

MAIN FLOOR : 596 SQ F TOTAL: 596 sq ft

**AUXILIARY AREA** 

BALCONY: 120 SQ.FT

SIZES AND DIMENSIONS ARE APPROXIMATE, ACTUAL MAY VARY. Measured on: July 18, 2020

## #1411 - 7303 Noble Lane, Burnaby (Edmonds) V3N 0H2

Multiple Realty Ltd. | Since 1982 | #110 – 9780 Cambie Road, Richmond BC V6X 1K4 | T: 604.273.8555 | F: 604.273.4882

Locker: Y

Tour: Virtual Tour URL

\$568,000 (LP)

(SP) M

Sold Date: Frontage (feet): Original Price: \$568,000 Meas. Type: **Feet** Frontage (metres): Approx. Year Built: 2019 Depth / Size (ft.): Bedrooms: 1 Age: 1 Lot Area (sq.ft.): 0.00 Bathrooms: 1 Zonina: CD Flood Plain: Gross Taxes: \$1,627.62 Full Baths: 1 Council Apprv?: Half Baths: For Tax Year: 2020 Exposure: Southwest Maint. Fee: \$250.14 Tax Inc. Utilities?: No

Listing Broker(s): Multiple Realty Ltd.

**Multiple Realty Ltd.** 

KINGS CROSSING. 596 sqft. – 1-bedroom Southwest facing unit with high end finishing throughout 9' ceiling, AIR CONDITIONING flat panel, wide plank wood laminate flooring, quartz countertop and backsplash in main bath. The SIGNATURE CresseyKitchen with ample storage space and seamless design: 48' Blomberg French door fridge, dishwasher, 30" 5-burner gas rang and Fulgor wall oven, under cabinet lighting, built-in cutlery drawers and much more. Specious 120 sq.ft. outdoor balcony with great mountain and city view. Resort style amenities, concierge, fitness centre, roof garden, sports courts, media room and lounge. Walk distance to Highgate Shopping Centre, Edmonds Skytrain, Tommy, Douglas Library, Edmonds Community Centre and pool.