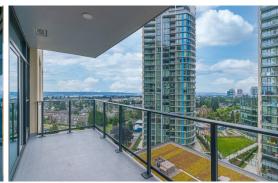

Listing Broker(s): Multiple Realty Ltd.

**Multiple Realty Ltd.** 

KINGS CROSSING. 596 sqft. – 1-bedroom Southwest facing unit with high end finishing throughout 9' ceiling, AIR CONDITIONING flat panel, wide plank wood laminate flooring, quartz countertop and backsplash in main bath. The SIGNATURE CresseyKitchen with ample storage space and seamless design: 48' Blomberg French door fridge, dishwasher, 30" 5-burner gas rang and Fulgor wall oven, under cabinet lighting, built-in cutlery drawers and much more. Specious 120 sq.ft. outdoor balcony with great mountain and city view. Resort style amenities, concierge, fitness centre, roof garden, sports courts, media room and lounge. Walk distance to Highgate Shopping Centre, Edmonds Skytrain, Tommy, Douglas Library, Edmonds Community Centre and pool.