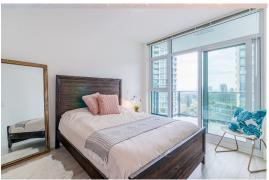

Listing Broker(s): Multiple Realty Ltd.

**Multiple Realty Ltd.** 

KINGS CROSSING. 596 sqft. – 1-bedroom Southwest facing unit with high end finishing throughout 9' ceiling, AIR CONDITIONING flat panel, wide plank wood laminate flooring, quartz countertop and backsplash in main bath. The SIGNATURE CresseyKitchen with ample storage space and seamless design: 48' Blomberg French door fridge, dishwasher, 30" 5-burner gas rang and Fulgor wall oven, under cabinet lighting, built-in cutlery drawers and much more. Specious 120 sq.ft. outdoor balcony with great mountain and city view. Resort style amenities, concierge, fitness centre, roof garden, sports courts, media room and lounge. Walk distance to Highgate Shopping Centre, Edmonds Skytrain, Tommy, Douglas Library, Edmonds Community Centre and pool.