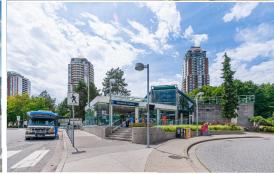

Listing Broker(s): Multiple Realty Ltd.

**Multiple Realty Ltd.** 

KINGS CROSSING. 596 sqft. – 1-bedroom Southwest facing unit with high end finishing throughout 9' ceiling, AIR CONDITIONING flat panel, wide plank wood laminate flooring, quartz countertop and backsplash in main bath. The SIGNATURE CresseyKitchen with ample storage space and seamless design: 48' Blomberg French door fridge, dishwasher, 30" 5-burner gas rang and Fulgor wall oven, under cabinet lighting, built-in cutlery drawers and much more. Specious 120 sq.ft. outdoor balcony with great mountain and city view. Resort style amenities, concierge, fitness centre, roof garden, sports courts, media room and lounge. Walk distance to Highgate Shopping Centre, Edmonds Skytrain, Tommy, Douglas Library, Edmonds Community Centre and pool.