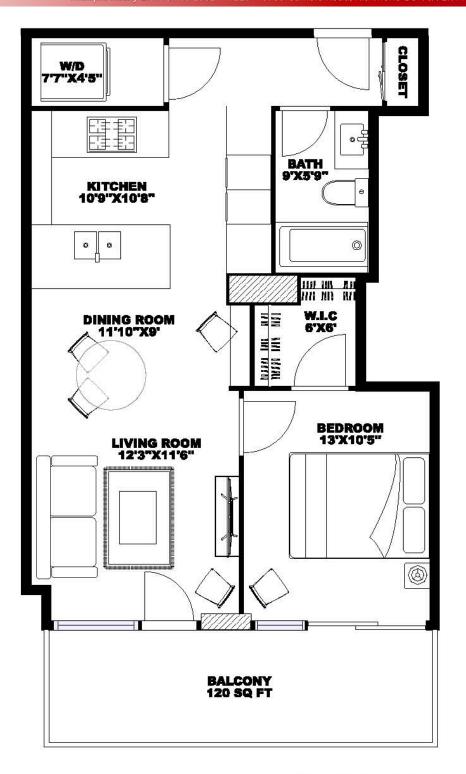

#1411 - 7303 Noble Lane Burnaby

GROSS INTERNAL AREA

MAIN FLOOR : 596 SQ F TOTAL: 596 sq ft

**AUXILIARY AREA** 

BALCONY: 120 SQ.FT

SIZES AND DIMENSIONS ARE APPROXIMATE, ACTUAL MAY VARY. Measured on: July 18, 2020

|     | Floor           | Type           | Dimensions  | Floor | Туре                                                                                                                                                                                                                                                                                                                                                                                                                                                                                                                                                                                                                                                                                                                                                                                                                                                                                                                                                                                                                                                                                                                                                                                                                                                                                                                                                                                                                                                                                                                                                                                                                                                                                                                                                                                                                                                                                                                                                                                                                                                                                                                           | Dim              | ensions | Floor    | Туре              | Dimensions |
|-----|-----------------|----------------|-------------|-------|--------------------------------------------------------------------------------------------------------------------------------------------------------------------------------------------------------------------------------------------------------------------------------------------------------------------------------------------------------------------------------------------------------------------------------------------------------------------------------------------------------------------------------------------------------------------------------------------------------------------------------------------------------------------------------------------------------------------------------------------------------------------------------------------------------------------------------------------------------------------------------------------------------------------------------------------------------------------------------------------------------------------------------------------------------------------------------------------------------------------------------------------------------------------------------------------------------------------------------------------------------------------------------------------------------------------------------------------------------------------------------------------------------------------------------------------------------------------------------------------------------------------------------------------------------------------------------------------------------------------------------------------------------------------------------------------------------------------------------------------------------------------------------------------------------------------------------------------------------------------------------------------------------------------------------------------------------------------------------------------------------------------------------------------------------------------------------------------------------------------------------|------------------|---------|----------|-------------------|------------|
|     | Main            | Living Room    | 12'3 x 11'6 |       | COMMON DESCRIPTION OF THE PERSON OF THE PERS | _                | x       |          |                   | x          |
|     | Main            | Kitchen        | 10'9 x 10'8 |       | LEI Méta/L                                                                                                                                                                                                                                                                                                                                                                                                                                                                                                                                                                                                                                                                                                                                                                                                                                                                                                                                                                                                                                                                                                                                                                                                                                                                                                                                                                                                                                                                                                                                                                                                                                                                                                                                                                                                                                                                                                                                                                                                                                                                                                                     |                  | X       |          |                   | x          |
| - 1 | Main            | Dining Room    | 11'10 x 9'  |       | THE SHALL SHALL BE                                                                                                                                                                                                                                                                                                                                                                                                                                                                                                                                                                                                                                                                                                                                                                                                                                                                                                                                                                                                                                                                                                                                                                                                                                                                                                                                                                                                                                                                                                                                                                                                                                                                                                                                                                                                                                                                                                                                                                                                                                                                                                             | <del>-</del>     | X       |          |                   | x          |
| - 1 | Main            | Bedroom        | 13' x 10'5  |       |                                                                                                                                                                                                                                                                                                                                                                                                                                                                                                                                                                                                                                                                                                                                                                                                                                                                                                                                                                                                                                                                                                                                                                                                                                                                                                                                                                                                                                                                                                                                                                                                                                                                                                                                                                                                                                                                                                                                                                                                                                                                                                                                | ₩.               | X       |          |                   | X          |
|     | Main            | Walk-In Closet | 6' x 6'     |       |                                                                                                                                                                                                                                                                                                                                                                                                                                                                                                                                                                                                                                                                                                                                                                                                                                                                                                                                                                                                                                                                                                                                                                                                                                                                                                                                                                                                                                                                                                                                                                                                                                                                                                                                                                                                                                                                                                                                                                                                                                                                                                                                | <b>5</b> 0       | X       |          |                   | X          |
| - 1 | Main            | Laundry        | 7'7 x 4'5   |       | PHOLESON                                                                                                                                                                                                                                                                                                                                                                                                                                                                                                                                                                                                                                                                                                                                                                                                                                                                                                                                                                                                                                                                                                                                                                                                                                                                                                                                                                                                                                                                                                                                                                                                                                                                                                                                                                                                                                                                                                                                                                                                                                                                                                                       | 9                | X       |          |                   | x          |
|     | Main            | Foyer          | 10'1 x 5'   |       |                                                                                                                                                                                                                                                                                                                                                                                                                                                                                                                                                                                                                                                                                                                                                                                                                                                                                                                                                                                                                                                                                                                                                                                                                                                                                                                                                                                                                                                                                                                                                                                                                                                                                                                                                                                                                                                                                                                                                                                                                                                                                                                                | <b>?≑</b>        | X       |          |                   | X          |
|     |                 |                | X           |       |                                                                                                                                                                                                                                                                                                                                                                                                                                                                                                                                                                                                                                                                                                                                                                                                                                                                                                                                                                                                                                                                                                                                                                                                                                                                                                                                                                                                                                                                                                                                                                                                                                                                                                                                                                                                                                                                                                                                                                                                                                                                                                                                | Ç.               | X       |          |                   | X          |
|     |                 |                | X           |       | E154501-                                                                                                                                                                                                                                                                                                                                                                                                                                                                                                                                                                                                                                                                                                                                                                                                                                                                                                                                                                                                                                                                                                                                                                                                                                                                                                                                                                                                                                                                                                                                                                                                                                                                                                                                                                                                                                                                                                                                                                                                                                                                                                                       | ━,               | X       |          |                   | X          |
| ŀ   | Cinialand Class | (14-1-1)       | X # af Daa  |       | # af I/:balaana. •                                                                                                                                                                                                                                                                                                                                                                                                                                                                                                                                                                                                                                                                                                                                                                                                                                                                                                                                                                                                                                                                                                                                                                                                                                                                                                                                                                                                                                                                                                                                                                                                                                                                                                                                                                                                                                                                                                                                                                                                                                                                                                             | # af   a.calac # | Dath    | Fl # . / | Diagram Francisco |            |

Finished Floor (Main): 592 # of Rooms: 7 # of Kitchens: 1 # of Levels: 1 Bath Floor # of Pieces Ensuite? Outbuildings Finished Floor (Above): Crawl/Bsmt. Height: 0 1 Main No Barn: Restricted Age: Finished Floor (Below): 0 2 Workshop/Shed: Finished Floor (Basement): 0 # of Pets: Cats: Dogs: 3 Pool: 4 Finished Floor (Total): 592 sq. ft. # or % of Rentals Allowed: Garage Sz: Bylaws: Pets Allowed w/Rest., Rentals Allowed Grg Dr Ht: Unfinished Floor: 0 6 Grand Total: 592 sq. ft. Basement: None 8

Listing Broker(s): Multiple Realty Ltd.

**Multiple Realty Ltd.** 

KINGS CROSSING. 596 sqft. – 1-bedroom Southwest facing unit with high end finishing throughout 9' ceiling, AIR CONDITIONING flat panel, wide plank wood laminate flooring, quartz countertop and backsplash in main bath. The SIGNATURE CresseyKitchen with ample storage space and seamless design: 48' Blomberg French door fridge, dishwasher, 30" 5-burner gas rang and Fulgor wall oven, under cabinet lighting, built-in cutlery drawers and much more. Specious 120 sq.ft. outdoor balcony with great mountain and city view. Resort style amenities, concierge, fitness centre, roof garden, sports courts, media room and lounge. Walk distance to Highgate Shopping Centre, Edmonds Skytrain, Tommy, Douglas Library, Edmonds Community Centre and pool.