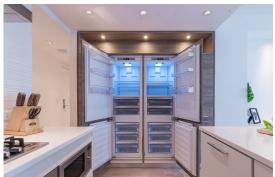

## INTERIOR & NEIGHBOURHOOD

(MLS® R2477569) PROPERTY ASKING PRICE

Listing Broker(s): Multiple Realty Ltd.

**Multiple Realty Ltd.** 

KINGS CROSSING. 596 sqft. – 1-bedroom Southwest facing unit with high end finishing throughout 9' ceiling, AIR CONDITIONING flat panel, wide plank wood laminate flooring, quartz countertop and backsplash in main bath. The SIGNATURE CresseyKitchen with ample storage space and seamless design: 48' Blomberg French door fridge, dishwasher, 30" 5-burner gas rang and Fulgor wall oven, under cabinet lighting, built-in cutlery drawers and much more. Specious 120 sq.ft. outdoor balcony with great mountain and city view. Resort style amenities, concierge, fitness centre, roof garden, sports courts, media room and lounge. Walk distance to Highgate Shopping Centre, Edmonds Skytrain, Tommy, Douglas Library, Edmonds Community Centre and pool.