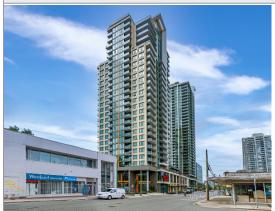

Listing Broker(s): Multiple Realty Ltd.

**Multiple Realty Ltd.** 

KINGS CROSSING. 596 sqft. – 1-bedroom Southwest facing unit with high end finishing throughout 9' ceiling, AIR CONDITIONING flat panel, wide plank wood laminate flooring, quartz countertop and backsplash in main bath. The SIGNATURE CresseyKitchen with ample storage space and seamless design: 48' Blomberg French door fridge, dishwasher, 30" 5-burner gas rang and Fulgor wall oven, under cabinet lighting, built-in cutlery drawers and much more. Specious 120 sq.ft. outdoor balcony with great mountain and city view. Resort style amenities, concierge, fitness centre, roof garden, sports courts, media room and lounge. Walk distance to Highgate Shopping Centre, Edmonds Skytrain, Tommy, Douglas Library, Edmonds Community Centre and pool.