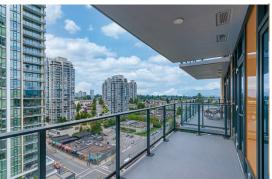

Listing Broker(s): Multiple Realty Ltd.

**Multiple Realty Ltd.** 

KINGS CROSSING. 596 sqft. – 1-bedroom Southwest facing unit with high end finishing throughout 9' ceiling, AIR CONDITIONING flat panel, wide plank wood laminate flooring, quartz countertop and backsplash in main bath. The SIGNATURE CresseyKitchen with ample storage space and seamless design: 48' Blomberg French door fridge, dishwasher, 30" 5-burner gas rang and Fulgor wall oven, under cabinet lighting, built-in cutlery drawers and much more. Specious 120 sq.ft. outdoor balcony with great mountain and city view. Resort style amenities, concierge, fitness centre, roof garden, sports courts, media room and lounge. Walk distance to Highgate Shopping Centre, Edmonds Skytrain, Tommy, Douglas Library, Edmonds Community Centre and pool.