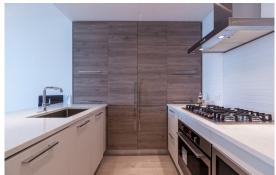

## INTERIOR & NEIGHBOURHOOD

(MLS® R2477569) PROPERTY ASKING PRICE

Listing Broker(s): Multiple Realty Ltd.

**Multiple Realty Ltd.** 

KINGS CROSSING. 596 sqft. – 1-bedroom Southwest facing unit with high end finishing throughout 9' ceiling, AIR CONDITIONING flat panel, wide plank wood laminate flooring, quartz countertop and backsplash in main bath. The SIGNATURE CresseyKitchen with ample storage space and seamless design: 48' Blomberg French door fridge, dishwasher, 30" 5-burner gas rang and Fulgor wall oven, under cabinet lighting, built-in cutlery drawers and much more. Specious 120 sq.ft. outdoor balcony with great mountain and city view. Resort style amenities, concierge, fitness centre, roof garden, sports courts, media room and lounge. Walk distance to Highgate Shopping Centre, Edmonds Skytrain, Tommy, Douglas Library, Edmonds Community Centre and pool.