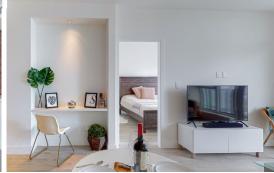

## INTERIOR & NEIGHBOURHOOD

(MLS® R2477569) PROPERTY ASKING PRICE

Listing Broker(s): Multiple Realty Ltd.

**Multiple Realty Ltd.** 

KINGS CROSSING. 596 sqft. – 1-bedroom Southwest facing unit with high end finishing throughout 9' ceiling, AIR CONDITIONING flat panel, wide plank wood laminate flooring, quartz countertop and backsplash in main bath. The SIGNATURE CresseyKitchen with ample storage space and seamless design: 48' Blomberg French door fridge, dishwasher, 30" 5-burner gas rang and Fulgor wall oven, under cabinet lighting, built-in cutlery drawers and much more. Specious 120 sq.ft. outdoor balcony with great mountain and city view. Resort style amenities, concierge, fitness centre, roof garden, sports courts, media room and lounge. Walk distance to Highgate Shopping Centre, Edmonds Skytrain, Tommy, Douglas Library, Edmonds Community Centre and pool.